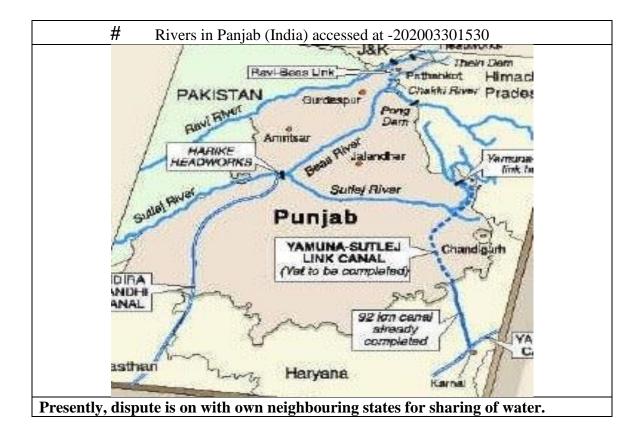

| Q. No. | Question                                                                                      | Answer<br>and why |
|--------|-----------------------------------------------------------------------------------------------|-------------------|
| 1      | What is the name of the President of India?                                                   |                   |
| 2      | What is the name of the Vice-President of India?                                              |                   |
| 3      | What is the name of the Prime Minister of India?                                              |                   |
| 4      | What is the name of the Speaker of Lok Sabha?                                                 |                   |
| 5@     | Name five rivers of Panjab (India + Pakistan)                                                 |                   |
|        | As 61% Panjab is in Pakistan                                                                  |                   |
| 6#     | Name rivers of Panjab (India)                                                                 |                   |
| 7      | What is the population of Gujarat?                                                            |                   |
| 8      | Mahabharat was fought for how many days?                                                      |                   |
| 9      | How many chapters are there in Shrimad Bhagwat Geeta?                                         |                   |
| 10     | How many sons were borne by Maa Kunti?                                                        |                   |
| 11     | How many (States + Union territories) are there in India?                                     |                   |
| 12     | What is the name of India after 26 <sup>th</sup> Jan 1950?                                    |                   |
| 13     | If you add pulses (daal) in rice, what kind of change shall take place? Physical or chemical? |                   |
| 14     | If you pour ink in water what kind of change shall take place?<br>Physical or chemical?       |                   |
| 15     | How many children were borne by Mata Sita?                                                    |                   |
| 16     | Name any one writer of the great epic Ramayana?                                               |                   |
| 17     | Who is the 47 <sup>th</sup> Chief Justice of India?                                           |                   |
| 18     | What is the height of mountain Everest (Meter/feet)?                                          |                   |
| 19     | When did the Corona virus came to light in the world?                                         |                   |
| 20     | The term Hindu includes which all religions?                                                  |                   |
| 21     | Who is the Défense Minister of India?                                                         |                   |
| 22     | Who is the Home Minister of India?                                                            |                   |
| 23     | When did partition of India take place?                                                       |                   |
| 24     | Who wrote the book "freedom at midnight"? When was it written?                                | 1                 |
| -      | What is the theme of the book?                                                                |                   |
| 25     | What is the population of Panjab?                                                             |                   |
|        | purself out of 25X5=125                                                                       | 1                 |